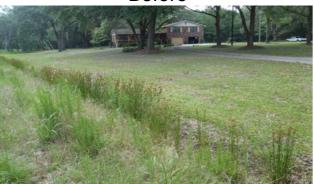

## **Narrative Description of Project:**

Completion: June-14

Project improved 1,719 L.F. of drainage system. Bush hogged 1,719 L.F. of workshelf. Cleaned out 473 L.F. of channel.

| 2014-634 / Pleasant Point Drive Channel                   | Labor<br>Hours | Labor<br>Cost        | Equipment<br>Cost    | Material<br>Cost    | Contractor<br>Cost | Indirect<br>Labor    | Total Cost             |
|-----------------------------------------------------------|----------------|----------------------|----------------------|---------------------|--------------------|----------------------|------------------------|
| AUDIT / Audit Project                                     | 0.5            | \$10.23              | \$0.00               | \$0.00              | \$0.00             | \$6.62               | \$16.85                |
| HAUL / Hauling ODCO / Outfall ditch - cleaned out         | 13.5<br>24.0   | \$292.01<br>\$575.52 | \$144.45<br>\$128.74 | \$104.64<br>\$37.21 | \$0.00<br>\$0.00   | \$194.67<br>\$370.96 | \$735.77<br>\$1,112.43 |
| ONJV / Onsite Job Visit<br>WSBH / Workshelf - Bush Hogged | 6.0<br>38.0    | \$179.04<br>\$873.75 | \$21.72<br>\$192.25  | \$12.76<br>\$97.04  | \$0.00<br>\$0.00   | \$109.38<br>\$569.18 | \$322.90<br>\$1.732.22 |
| 2014-634 / Pleasant Point Drive Channel Sub Total         | 82.0           | \$1,930.55           | \$487.16             | \$251.64            | \$0.00             | \$1,250.81           | \$3,920.16             |
|                                                           |                |                      |                      |                     |                    |                      |                        |
| Grand Total                                               | 82.0           | \$1,930.55           | \$487.16             | \$251.64            | \$0.00             | \$1,250.81           | \$3,920.16             |