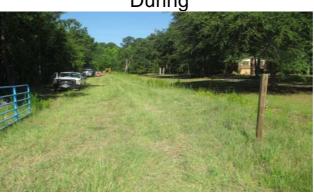

## **Narrative Description of Project:**

Completion: June-14

Project improved 1,719 L.F. of drainage system. Bush hogged 1,719 L.F. of workshelf. Cleaned out 473 L.F. of channel.

| 2014-634 / Pleasant Point Drive Channel                   | Labor<br>Hours | Labor<br>Cost        | Equipment<br>Cost    | Material<br>Cost    | Contractor<br>Cost | Indirect<br>Labor    | Total Cost             |
|-----------------------------------------------------------|----------------|----------------------|----------------------|---------------------|--------------------|----------------------|------------------------|
| AUDIT / Audit Project                                     | 0.5            | \$10.23              | \$0.00               | \$0.00              | \$0.00             | \$6.62               | \$16.85                |
| HAUL / Hauling ODCO / Outfall ditch - cleaned out         | 13.5<br>24.0   | \$292.01<br>\$575.52 | \$144.45<br>\$128.74 | \$104.64<br>\$37.21 | \$0.00<br>\$0.00   | \$194.67<br>\$370.96 | \$735.77<br>\$1,112.43 |
| ONJV / Onsite Job Visit<br>WSBH / Workshelf - Bush Hogged | 6.0<br>38.0    | \$179.04<br>\$873.75 | \$21.72<br>\$192.25  | \$12.76<br>\$97.04  | \$0.00<br>\$0.00   | \$109.38<br>\$569.18 | \$322.90<br>\$1.732.22 |
| 2014-634 / Pleasant Point Drive Channel Sub Total         | 82.0           | \$1,930.55           | \$487.16             | \$251.64            | \$0.00             | \$1,250.81           | \$3,920.16             |
|                                                           |                |                      |                      |                     |                    |                      |                        |
| Grand Total                                               | 82.0           | \$1,930.55           | \$487.16             | \$251.64            | \$0.00             | \$1,250.81           | \$3,920.16             |