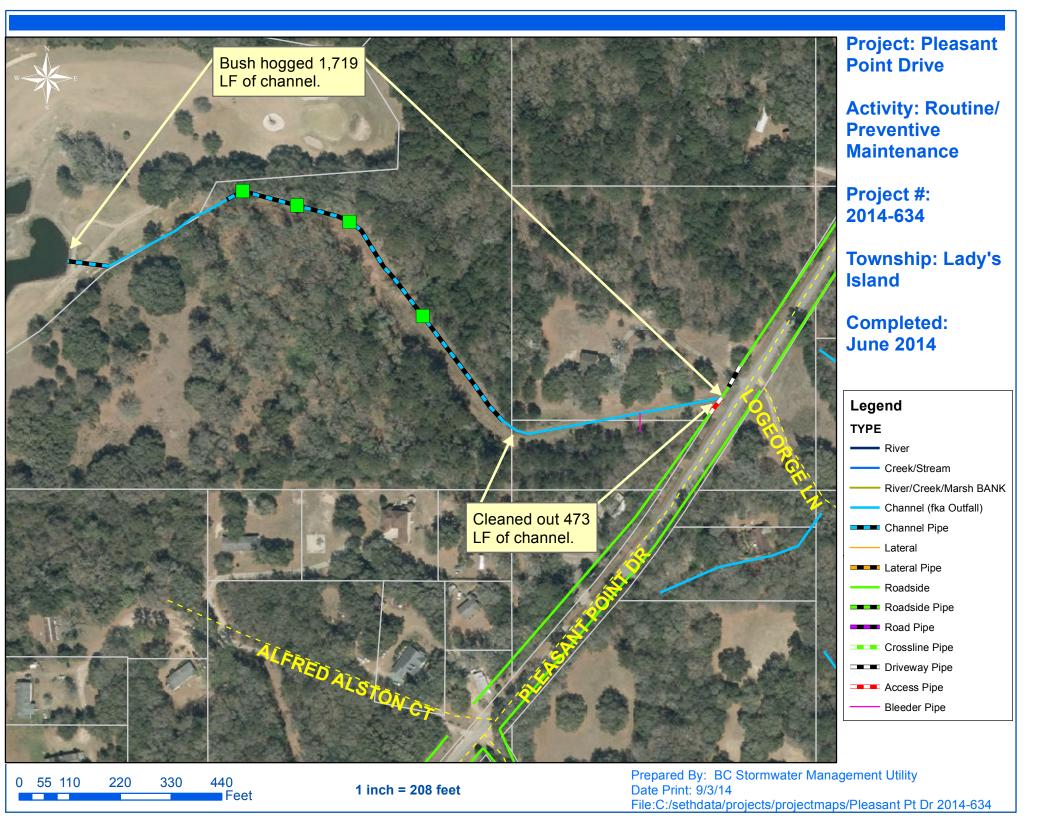

## **Narrative Description of Project:**

Completion: June-14

Project improved 1,719 L.F. of drainage system. Bush hogged 1,719 L.F. of workshelf. Cleaned out 473 L.F. of channel.

| 2014-634 / Pleasant Point Drive Channel                   | Labor<br>Hours | Labor<br>Cost        | Equipment<br>Cost    | Material<br>Cost    | Contractor<br>Cost | Indirect<br>Labor    | Total Cost             |
|-----------------------------------------------------------|----------------|----------------------|----------------------|---------------------|--------------------|----------------------|------------------------|
| AUDIT / Audit Project                                     | 0.5            | \$10.23              | \$0.00               | \$0.00              | \$0.00             | \$6.62               | \$16.85                |
| HAUL / Hauling ODCO / Outfall ditch - cleaned out         | 13.5<br>24.0   | \$292.01<br>\$575.52 | \$144.45<br>\$128.74 | \$104.64<br>\$37.21 | \$0.00<br>\$0.00   | \$194.67<br>\$370.96 | \$735.77<br>\$1,112.43 |
| ONJV / Onsite Job Visit<br>WSBH / Workshelf - Bush Hogged | 6.0<br>38.0    | \$179.04<br>\$873.75 | \$21.72<br>\$192.25  | \$12.76<br>\$97.04  | \$0.00<br>\$0.00   | \$109.38<br>\$569.18 | \$322.90<br>\$1.732.22 |
| 2014-634 / Pleasant Point Drive Channel Sub Total         | 82.0           | \$1,930.55           | \$487.16             | \$251.64            | \$0.00             | \$1,250.81           | \$3,920.16             |
|                                                           |                |                      |                      |                     |                    |                      |                        |
| Grand Total                                               | 82.0           | \$1,930.55           | \$487.16             | \$251.64            | \$0.00             | \$1,250.81           | \$3,920.16             |